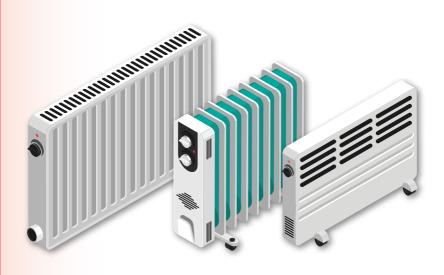

## 電暖爐及暖風機

踏入冬季,每家每户可能會添置取暖電器以保持家居的溫度。 市面上琳瑯滿目的取暖電器產品,消費者應該怎樣挑選?

家居較受歡迎的取暖電器產品,主要分為電暖爐和暖風機。在 選購電暖爐及暖風機前不妨先了解其發熱的原理特性,是否能 配合家居的需要等。

#### 雷暖爐及暖風機的種類大致有以下幾款:

- 心 放射式電暖爐
- **些**對流式電暖爐
- 心 充油式電暖爐
- **此 傳統電暖風機**
- **川 陶瓷電暖風機**

#### 選購小貼士

- ◆電暖爐款式、發熱功能及功率不同,是否足夠覆蓋所需面積 或不同場合使用
- ◆ 在浴室使用的款式是否具備足夠的防水等級保護
- 有否提供保養期限
- ◆ 是否通過國際檢測標準 IEC 60335
- ◆ 選購有認証的產品,例如 HKCC 「香港安全標誌」

#### 使用小貼士

- ◆ 不應把電暖爐或暖風機與其他電器產品同時使用
- ◆除非電暖爐的特别設計,否則不應將物件覆蓋電暖爐,以免阻礙散熱
- ◆ 充油式電暖爐不能目測是否正在運行,因此要小心注意暖爐表面才可觸碰
- 如天氣不太寒冷時,可考慮將火力調低,節省電力
- 快將離開家居時,可預先關掉電暖爐
- 應按照説明書的守則,並定期進行清潔

市面上電暖爐及暖風機種類繁多,為確保產品質素及安全,HKCC (香港認証中心) 推出符合國際標準要求的產品認証服務,向合規格的產品頒發「香港安全標誌」。HKCC 會定期安排工廠審查或市場抽查,進一步確保產品穩定性。消費者只要選購印有「香港安全標誌」的產品,就可以用得安心又放心。