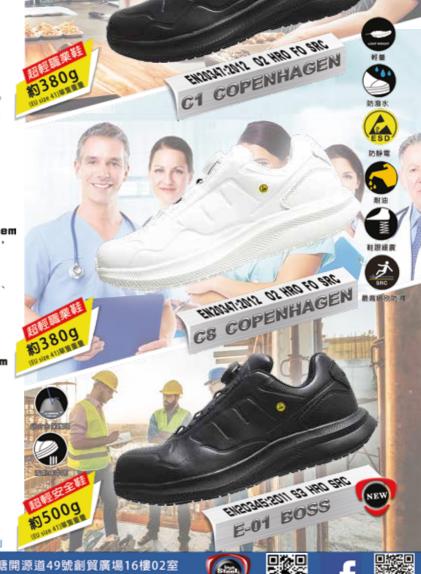

香港認証中心
Hong Kong Certification Centre

← +852 2661 2083☑ hkcc@hk-cc.hk

HKCC 香港認証中心

♥ 總部: 香港新界大埔工業邨大宏街10號

辦事處: 香港新界大埔汀角路57號太平工業中心第一座10樓B室

GRAVITY

BOA Fit System **免绑鞋帶,穿脫方便** 

高級纖維鞋面,超輕、 防潑水·易打理

具備ESD筋 静電功能

## GRAVITY ZOOM

具高回彈IP中底材 料有助緩解一整天 站立及走動的疲勞

達歐洲CE標準最 **高SRC**筋滑级別

地址:香港九龍觀塘開源道49號創貿廣場16樓02室

電話:(852)23729226 電郵:info@ironsteel.hk

© 2022 Ironsteel Limited. All Rights Reserved